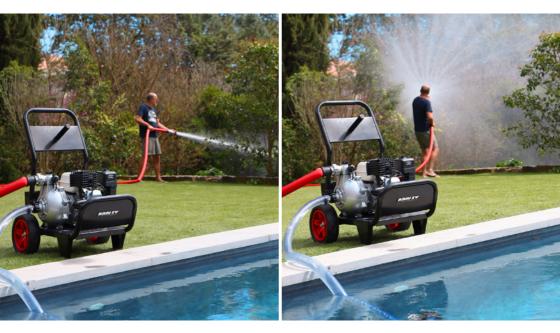

### **FIRE HOSE** Hand hose with adjustable flow and jet This fire hose comprises 2 operating modes:

# **ATTACK**

The jet is straight and targeted to stop a fire.

## DEFENSE

A wider and more diffuse stream that aims toprotectheat and fumes.

CAUTION: DO NOT PUT YOURSELF IN DANGER. IN CASE OF FIRE, FIRST CALL 112.

POWERFUL JET, NEVER DIRECT TOWARDS PEOPLE OR ANIMALS.