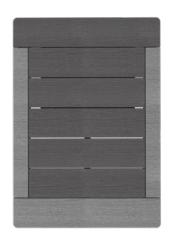

The Formidra shower base is a real added value to your outdoor shower installation. In Dark Coffee or Dark Grey, it blends perfectly with the ambiance of the space you have created. It is quickly installed on any flat surface and provides an efficient means of water drainage. The well-thought-out plateform, with dimensions of 75×97 cm, offers a stable space where you can easily rinse yourself.

# Reference DS-BASE-GR Dimensions 75 × 4.3 × 97 cm Material High quality wood looking composite Warranty 2 years