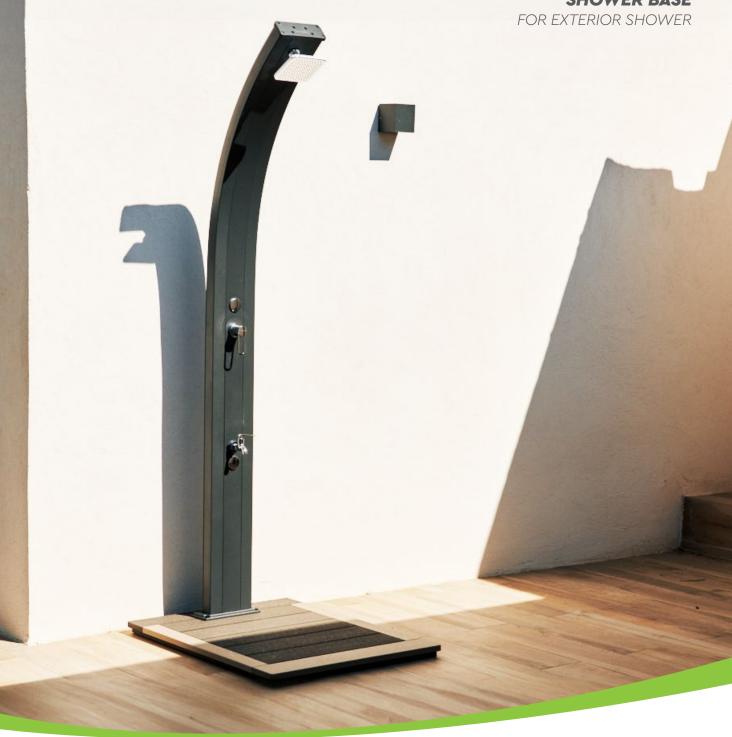

## AN IDEA THAT COMBINES FUNCTIONALITY AND AESTHETICS

Before and after a swim, on your return from the beach or after your run, your Formidra outdoor solar shower is waiting for you. As you enjoy it and let the water run over your shoulders, make sure you keep both feet on the shower base. This will prevent you from taking the dirt!

The Formidra shower base is a real added value to your outdoor shower installation. In Dark Coffee or Dark Grey, it blends perfectly with the ambiance of the space you have created. It is quickly installed on any flat surface and provides an efficient means of water drainage. The well-thought-out plateform, with dimensions of 75×97 cm, offers a stable space where you can easily rinse yourself.