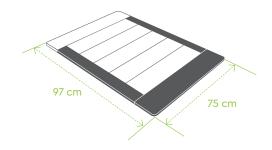

The Formidra shower base is a real added value to your outdoor shower installation. In Dark Coffee or Dark Grey, it blends perfectly with the ambiance of the space you have created. It is quickly installed on any flat surface and provides an efficient means of water drainage. The well-thought-out plateform, with dimensions of 75×97 cm, offers a stable space where you can easily rinse yourself.

# Reference DS-BASE-GR Dimensions 75 × 4.3 × 97 cm Material High quality wood looking composite Warranty 2 years