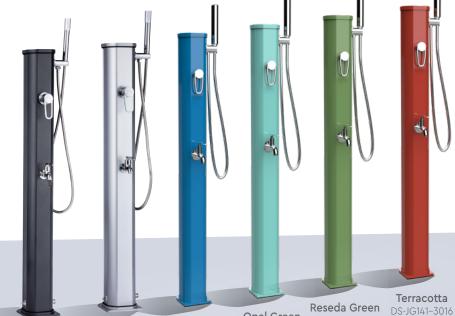

## 20L solar shower

- With foot rinse and hand shower.
- Material: Recyclable aluminium.
- Height: 120cm.
- Fixation kit included.
- 2-year warranty.

**Anthracite** DS-IG141NO

Stainless steel paint DS-JG141NX

Capri Blue DS-JG141-5019

Opal Green DS-JG141-6027

DS-JG141-6011

15 Souri str, 121 31 Peristeri, Athens, Greece Tel: +30 210 5721058, +30 210 5771863, +30 210 5774345 E-mail: info@acquasource.gr