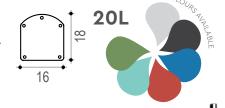

water volume 20 L

SOLAR SHOWER JOLLY GO

SOLAR SHOWER

Compact and elegant

Fast installation

Easy connection

WARRANTY 2 ST

WATER VOLUME 20 L

## 20L solar shower

- With foot rinse and hand shower.
- Material: Recyclable aluminium.
- Height: 120cm.
- Fixation kit included.
- 2-year warranty.

**Anthracite** DS-IG141NO

Stainless steel paint DS-JG141NX