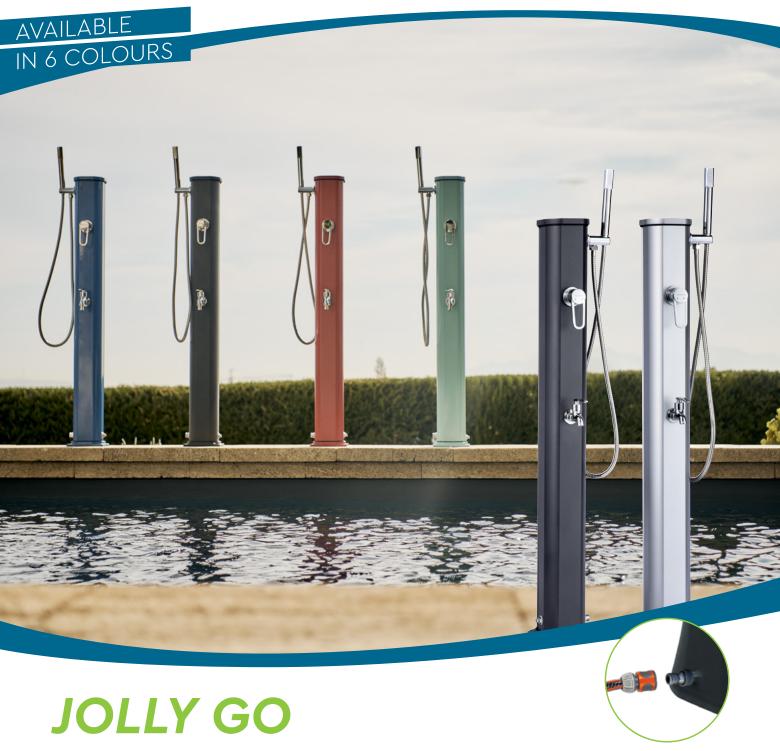

water volume 20 L

SOLAR SHOWER JOLLY GO

SOLAR SHOWER

Compact and elegant

Fast installation

Easy connection

WARRANTY 2 ST

WATER VOLUME 20 L

The Jolly Go solar shower will delight anyone looking for a discreet yet high capacity and practical solar shower.

Featuring an aluminium thermo-lacquered tower, available in 2 colors, the Jolly Go is equipped with a foot rinse, a mixer as well as a hand shower with hose for an easy body rinse without wetting one's hair. Install your new shower in just minutes thanks to its drilling template. The Jolly Go can be connected to any garden hose.

## 20L solar shower

- With foot rinse and hand shower.
- Material: Recyclable aluminium.
- Height: 120cm.
- Fixation kit included.
- 2-year warranty.

**Anthracite** DS-IG141NO

Stainless steel paint DS-JG141NX

Capri Blue DS-JG141-5019

Opal Green DS-JG141-6027

DS-JG141-6011

15 Souri str, 121 31 Peristeri, Athens, Greece Tel: +30 210 5721058, +30 210 5771863, +30 210 5774345 E-mail: info@acquasource.gr